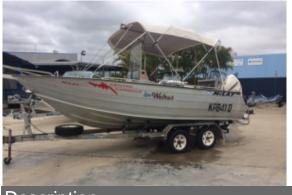

To be Sold as is this 600 Mclay Centre Console could be your next project Boat

23900

## Description

To be Sold as is where is, this 600 Mclay Centre Console could be your next project boat

The Evinrude does not work the Electronics are old.

We are selling this boat package as is !

No Warranty

No Rego or Road worthy, but it is a work in progress it will be a good fishing boat when it is completed.

So Pop on in and inspect this gem.