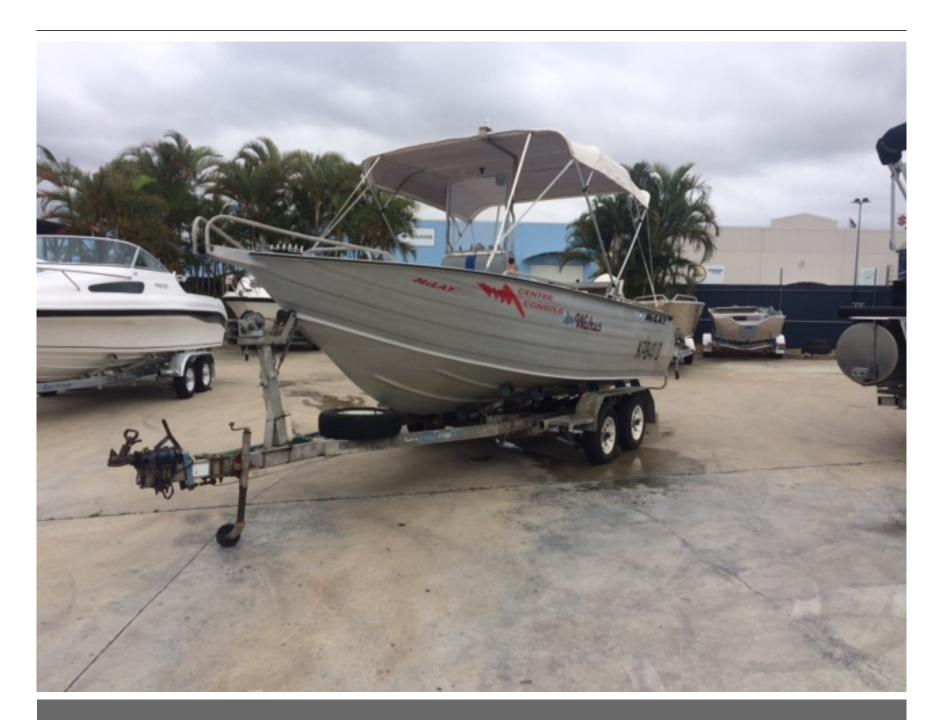

To be Sold as is this 600 Mclay Centre Console could be your next project Boat

23900

## Description

To be Sold as is where is, this 600 Mclay Centre Console could be your next project boat

The Evinrude does not work the Electronics are old.

We are selling this boat package as is !

No Warranty

No Rego or Road worthy, but it is a work in progress it will be a good fishing boat when it is completed.

So Pop on in and inspect this gem.