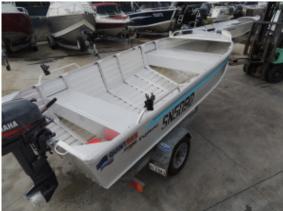

## Used Quintrex 420 Explorer Vee Nosed Punt

\$6,490

## Description

Up For Sale is our Pre loved Quintrex 420 Explorer Vee nosed punt, This boat has been well cared for not abused .

What is for sale?

Quintrex 420 Explorer 2002 Model Yamaha CV 30 Hp 2 Stroke 2002 Model Redco Galvanized Trailer RE1210 2002 Model Boat Trailer Rego 24 Litre Fuel Tank Some Safety Gear