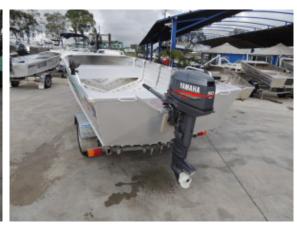

## Used Quintrex 420 Explorer Vee Nosed Punt

\$6,490

## Description

Up For Sale is our Pre loved Quintrex 420 Explorer Vee nosed punt, This boat has been well cared for not abused .

What is for sale?

Quintrex 420 Explorer 2002 Model Yamaha CV 30 Hp 2 Stroke 2002 Model Redco Galvanized Trailer RE1210 2002 Model Boat Trailer Rego 24 Litre Fuel Tank Some Safety Gear