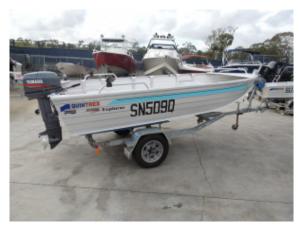

## Used Quintrex 420 Explorer Vee Nosed Punt

\$6,490

## Description

Up For Sale is our Pre loved Quintrex 420 Explorer Vee nosed punt, This boat has been well cared for not abused .

What is for sale?

Quintrex 420 Explorer 2002 Model Yamaha CV 30 Hp 2 Stroke 2002 Model Redco Galvanized Trailer RE1210 2002 Model Boat Trailer Rego 24 Litre Fuel Tank Some Safety Gear