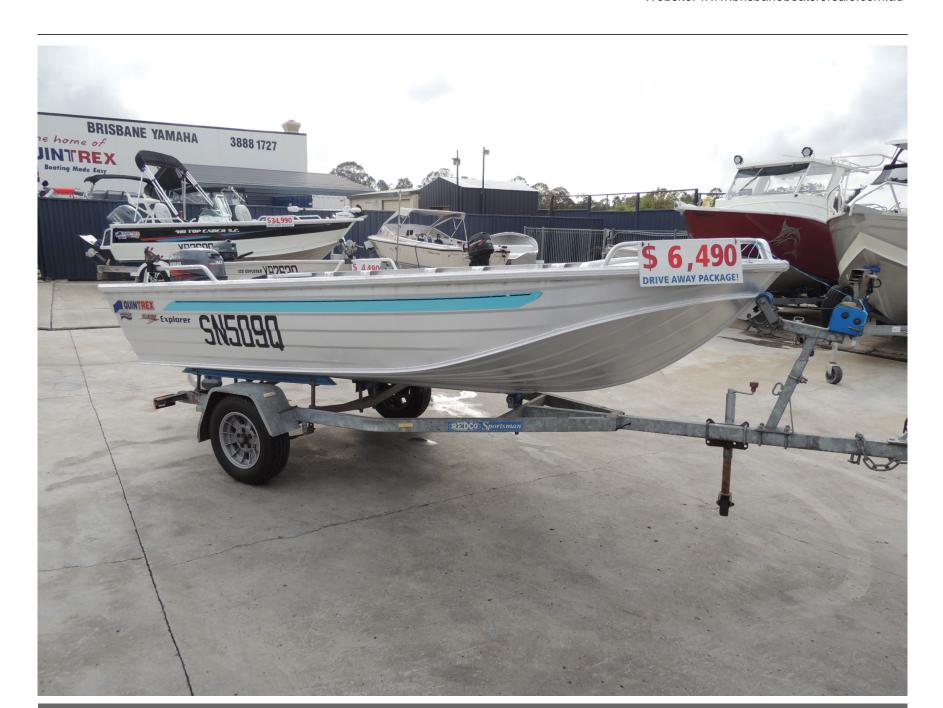

## Used Quintrex 420 Explorer Vee Nosed Punt

\$6,490

## Description

Up For Sale is our Pre loved Quintrex 420 Explorer Vee nosed punt, This boat has been well cared for not abused .

What is for sale?

Quintrex 420 Explorer 2002 Model Yamaha CV 30 Hp 2 Stroke 2002 Model Redco Galvanized Trailer RE1210 2002 Model Boat Trailer Rego 24 Litre Fuel Tank Some Safety Gear