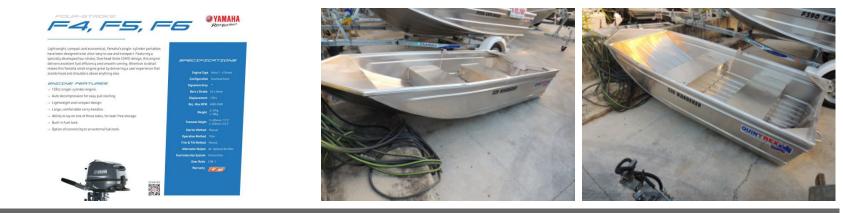

## Description

Quintrex 320 Wanderer.

This little Tinnie can be used as a car topper or just fit it on a trailer and off you go.

Offered here as a HULL and Motor

Yamaha F6SMHA QLD Rego Weight 50 Kg Width 1.39 mm Lenght 3200 mm Max People 2 only Max Horse Power is 6

## Feature

| Boat Brand | Model        | Stock Number      |
|------------|--------------|-------------------|
| Quintrex   | 320 Wanderer | SS320Wanderer623A |
| Length     | Year         | Condition         |
| 3.20       | 2024         | New               |
| State      | Suburb       | Boat Link         |
| Queensland | BURPENGARY   |                   |