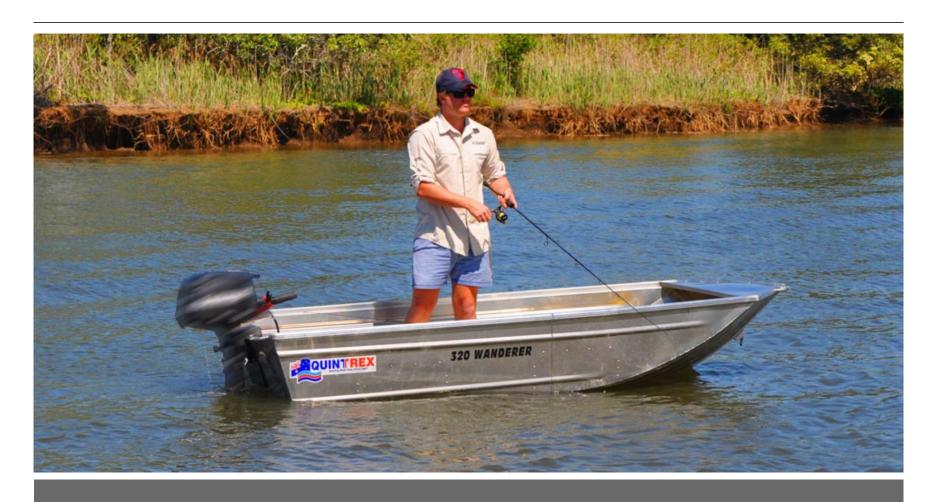

320 Quintrex Wanderer Hull and Motor

\$4.330

## Description

Quintrex 320 Wanderer.

This little Tinnie can be used as a car topper or just fit it on a trailer and off you go.

Offered here as a HULL and Motor

Yamaha F6SMHA QLD Rego Weight 50 Kg Width 1.39 mm Lenght 3200 mm Max People 2 only Max Horse Power is 6