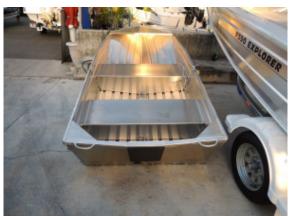

## Description

Quintrex 320 Wanderer.

This little Tinnie can be used as a car topper or just fit it on a trailer and off you go.

Offered here as a HULL ONLY

Weight 50 Kg
Width 1.39 mm
Lenght 3200 mm
Max People 2 only
Max Horse Power is 6