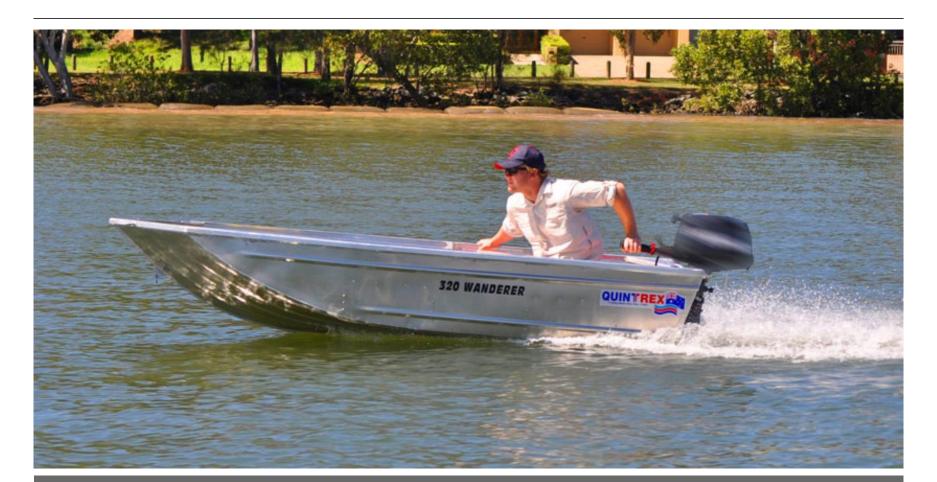

## Description

Quintrex 320 Wanderer.

This little Tinnie can be used as a car topper or just fit it on a trailer and off you go.

Offered here as a HULL ONLY

Weight 50 Kg
Width 1.39 mm
Lenght 3200 mm
Max People 2 only
Max Horse Power is 6