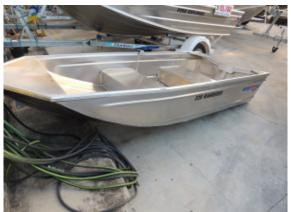

## Description

Quintrex 320 Wanderer.

This little Tinnie can be used as a car topper or just fit it on a trailer and off you go.

Offered here as a HULL ONLY

Weight 50 Kg
Width 1.39 mm
Lenght 3200 mm
Max People 2 only
Max Horse Power is 6