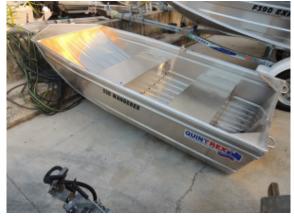

## Description

Quintrex 320 Wanderer.

This little Tinnie can be used as a car topper or just fit it on a trailer and off you go.

Offered here as a HULL ONLY

Weight 50 Kg
Width 1.39 mm
Lenght 3200 mm
Max People 2 only
Max Horse Power is 6