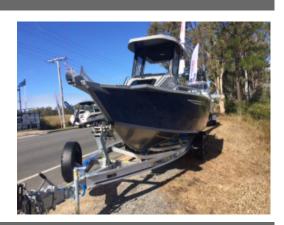

## 5800 Yellowfin Centre Cabin Pack 3

\$95,790

## Description

This Full Plate Hand Built 5800 Centre Cabin is the model to keep your eye on, if you are looking for a smaller Off Shore fishing machine.

Our Pack 3 on Line on Water Package Includes:

5800 Yellowfin with Centre Cabin Telwater Tandem Alloy Trailer with Roller Brakes Bow Mount Thruster Plate Platinum Pack Radio: GX750B VHF, 4ft Whip Black LED Light Kit Burley Bucket Sinker Cups Trim Tabs Deck Wash ELITE-9 Ti2 Aus/NZ CMAP Card Embedded Cabin Backrest and Cushions Cabin Carpeted Lining Spare Wheel, Carrier and Cover Rear Dive Ladder - 3 Step Sarca Anchor Kit **USB Power Port** Trim Limit Switch Yamaha EFI 130 Hp 4 Stroke - 4 Cyl - X-Long Shaft 2 Multi Function Lan Gauges Yamaha Motor Support