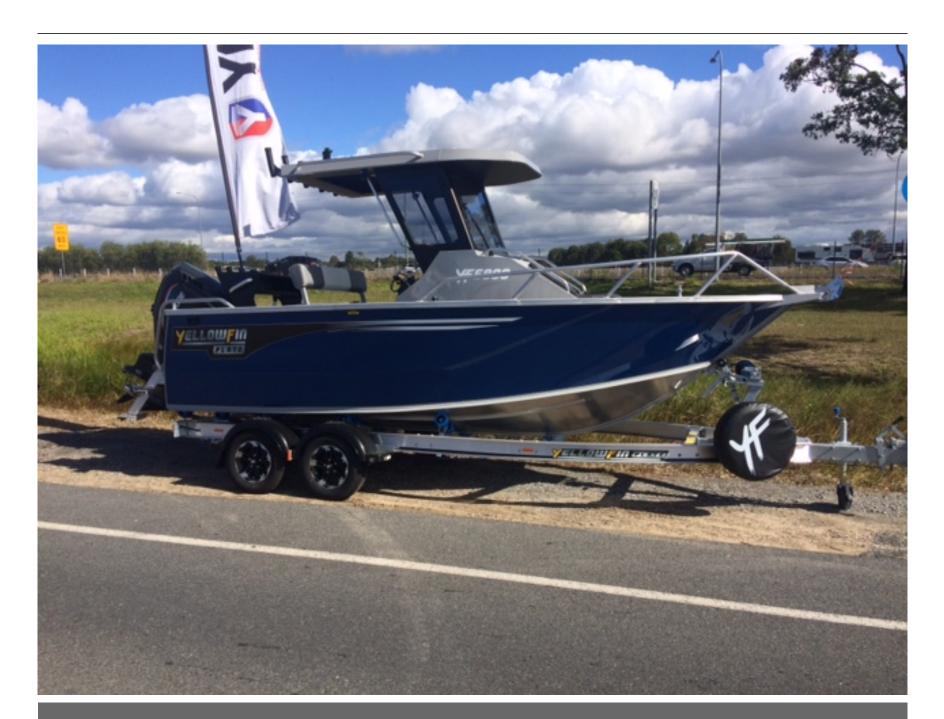

## 5800 Yellowfin Centre Cabin Pack 3

\$95,790

## Description

This Full Plate Hand Built 5800 Centre Cabin is the model to keep your eye on, if you are looking for a smaller Off Shore fishing machine.

Our Pack 3 on Line on Water Package Includes:

5800 Yellowfin with Centre Cabin Telwater Tandem Alloy Trailer with Roller Brakes Bow Mount Thruster Plate Platinum Pack Radio: GX750B VHF, 4ft Whip Black LED Light Kit Burley Bucket Sinker Cups Trim Tabs Deck Wash ELITE-9 Ti2 Aus/NZ CMAP Card Embedded Cabin Backrest and Cushions Cabin Carpeted Lining Spare Wheel, Carrier and Cover Rear Dive Ladder - 3 Step Sarca Anchor Kit **USB Power Port** Trim Limit Switch Yamaha EFI 130 Hp 4 Stroke - 4 Cyl - X-Long Shaft 2 Multi Function Lan Gauges Yamaha Motor Support

Website: www.brisbaneboatsforsale.com.au

**Dual Marine Batteries** InShore Safety Gear Qld Boat Trailer Rego All the Quintrex Yellowfin Standard Features Inclusions

Please Note that some of the images may include options that are not included in this package! Please read the package listings.