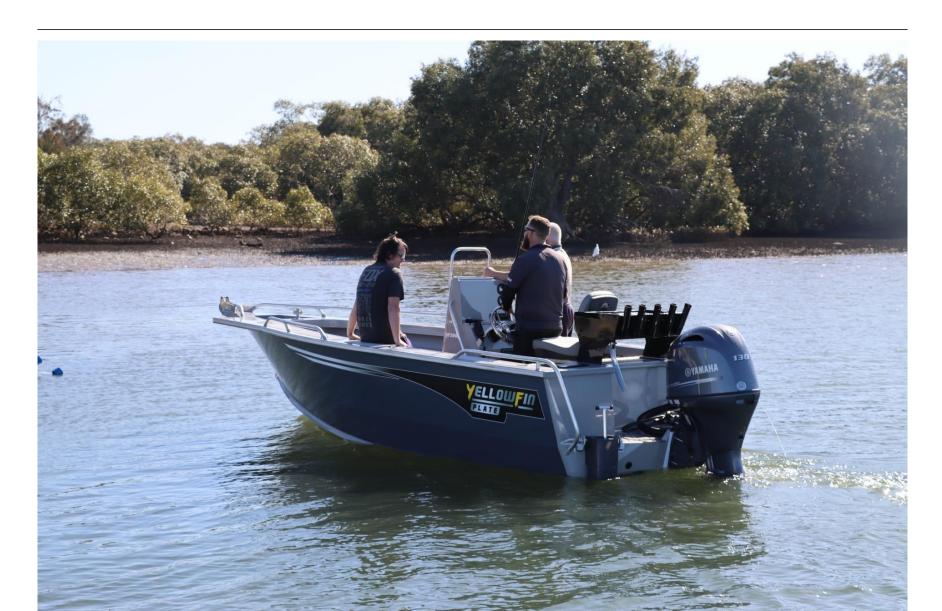

## Description

This Full Plate Hand Built 5800 Centre/Rear Console is the model to keep your eye on, if you are looking for a smaller Off Shore fishing machine.

Our Pack 2 on Line on Water Package Includes:

5800 Yellowfin with Centre/Rear Console (White Hull only) Telwater Tandem Alloy Trailer with Roller B ELITE-9 Ti2 C MAP Card Embedded Spare Wheel and Mounting Bracket Rear Dive Ladder - 3 step **Transom Cutting Board** Radio: GX750B VHF, 6ft Whip Black Thruster Bracket on the Bow Yamaha EFI 130 Hp 4 Stroke - 4 Cyl - X-Long Shaft 2 Multi Function Lan Gauges Yamaha Motor Support **Dual Marine Batteries** 190 Litre Fuel Tank Off Shore Safety Gear inc Epirb Qld Boat Trailer Rego All the Yellowfin Standard Features Inclusions