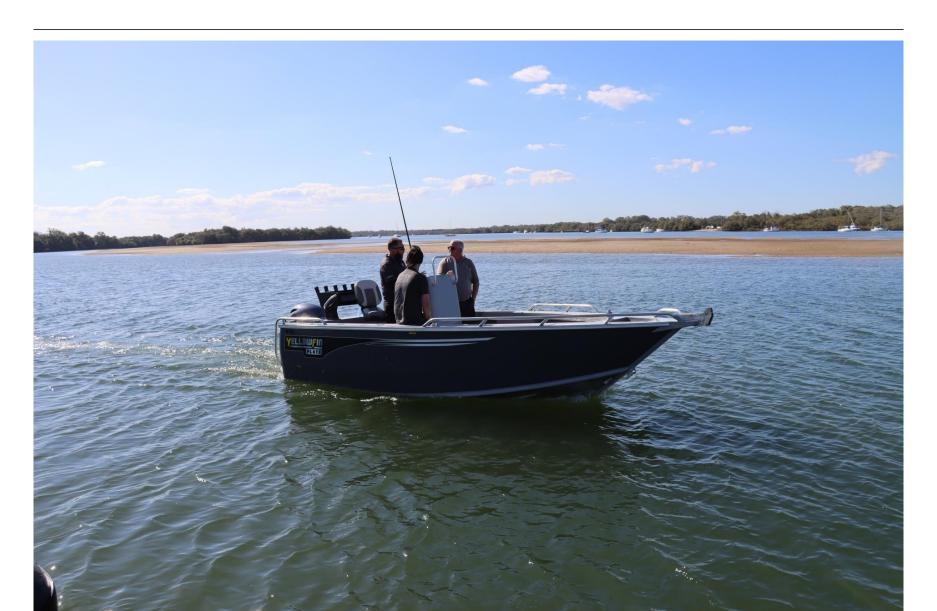

5800 Yellowfin with Centre/Rear Console ( Coloured Sides )

Telwater Tandem Axle Alloy Trailer with Overide Brakes

Yamaha F130 EFI 4 Stroke

Platinum Pack includes: LED Light Pack, Burley Bucket, Transom Cutting Board, Thruster Bracket Bow Mount, Spare Wheel, Carrier and Cover,

Sinker Cups, Rear Dive Ladder - 3 step, Radio: GX750B VHF, 6ft Whip Black, Deck Wash,

ELITE-9 Ti2 C MAP Card Embedded

Striker Seat Box

2 Multi Function Lan Gauges

Yamaha Motor Support **Dual Marine Batteries** 

InShore Safety Gear

**Qld Boat Trailer Rego** 

All the Quintrex Yellowfin Standard Features Inclusions

Please Note that some of the images may include options that are not included in this package! Please read the package listings.