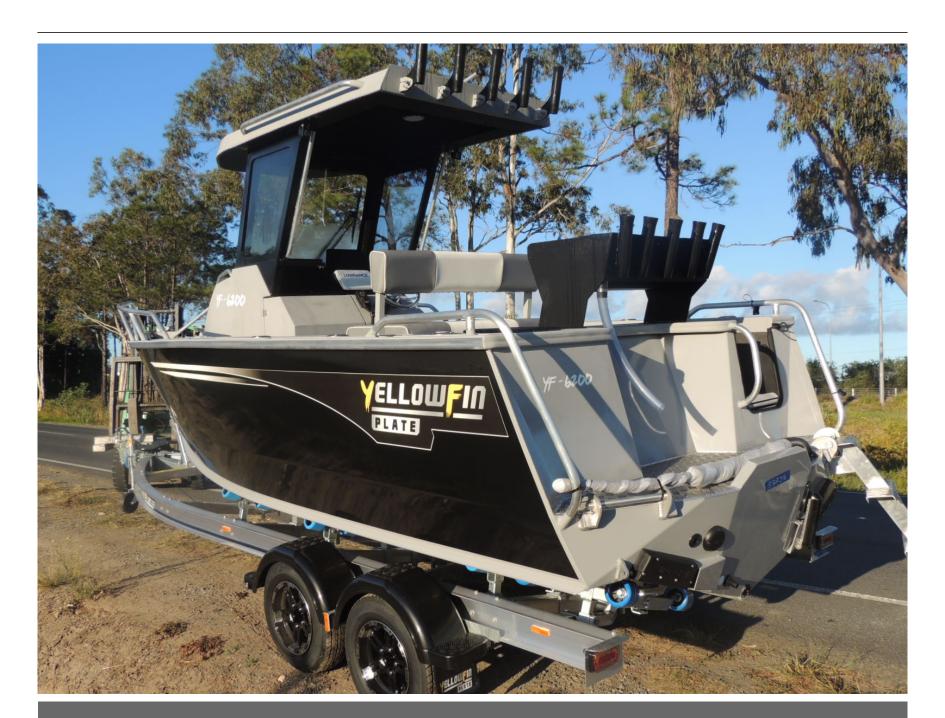

## Description

NEW Yellowfin 6200 Centre Cabin. Boat, Motor Trailer packages can be ordered to suit your needs Powered by Yamaha outboards. This is the heavy duty PLATE ALLOY HULL made by Quintrex. No matter the style of boating you are into, we can help. Call our staff today for a package

\*Please note photos are for illustration purposes only, boat pictured may include options that are not standard.

Our Pack 2 on Line on Water Package includes the following.

Yellowfin 6200 Centre Cabin (White Hull) Yellowfin Tandem Alloy Trailer with Roller Brakes (Now with Electric Hydraulic Brakes) Radio: GX750B VHF, 4ft Whip BLACK ELITE-9 Ti2 Aus/NZ CMAP Card Embedded Deck Wash Cabin Cushions Rear Dive Ladder - 3 Step Spare Wheel Carrier Powered by the Yamaha F150 Hp EFI 4 stroke

2 Multi-Function Digital Gauges **Dual Marine Batteries Isolating Switch** 

**USB Power Port** 

Qld Boat Trailer Rego

GME GPS Style EPIRB

Includes all the standard Features of the Yellowfin range, see below.