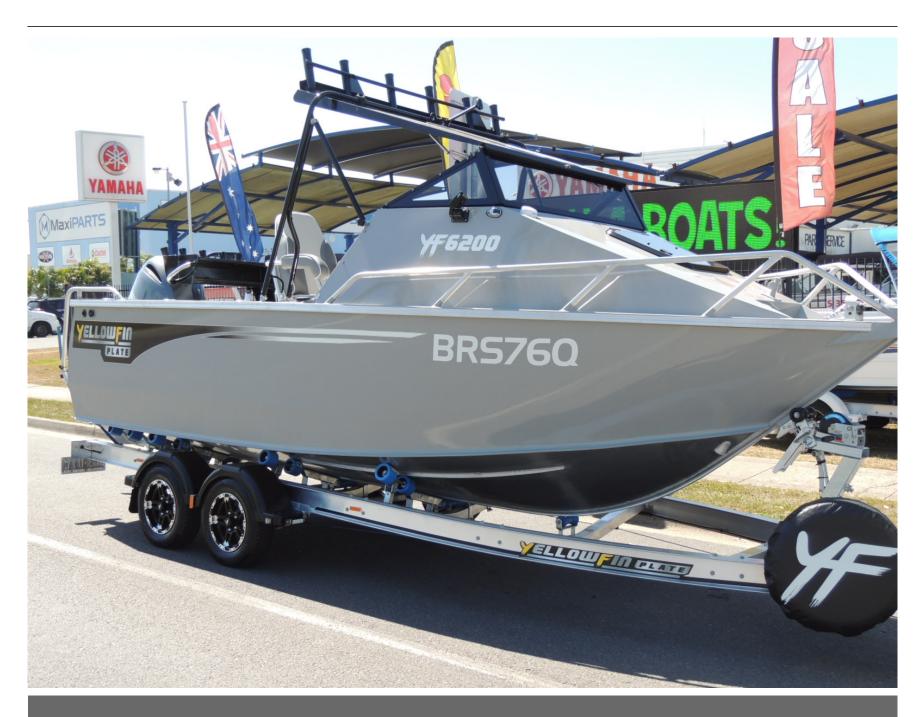

Phone: 07 3888 1727 Email: online@brisbaneyamaha.com.au Website: www.brisbaneboatsforsale.com.au

6200 Yellowfin Folding Hard Top with Yamaha F150hp 4-Stroke for sale - Pack 1

\$95,990

Yellowfin 6200 Cabin. Boat, Motor Trailer packages can be ordered to suit your needs Powered by Yamaha outboards. This is the heavy duty PLATE ALLOY HULL made by Quintrex. No matter the style of boating you are into, we can help. Call our staff today for a package deal.

Our Pack 1 on Line on Water Package includes the following.

Yellowfin 6200 Cabin Folding Hard Top (White Hull) Yellowfin Alloy Trailer with Brakes Tamdom axle (Now with Electric Hydraulic Brakes) Spare Wheel Mounting Bracket Powered by the Yamaha F150 Hp EFI 4 stroke 2 Multi-Function Digital Gauges Rear Dive Ladder Dual Batteries Isolating Switch USB Power Port Qld Boat Trailer Rego GME GPS Style EPIRB Safety Gear including......5 Life Jackets, V-Sheet, Flares, Anchor with rope Chain, Mirror, 2 Retractable Paddles, Fire Extinguisher all with a water Proof Bag for storage.