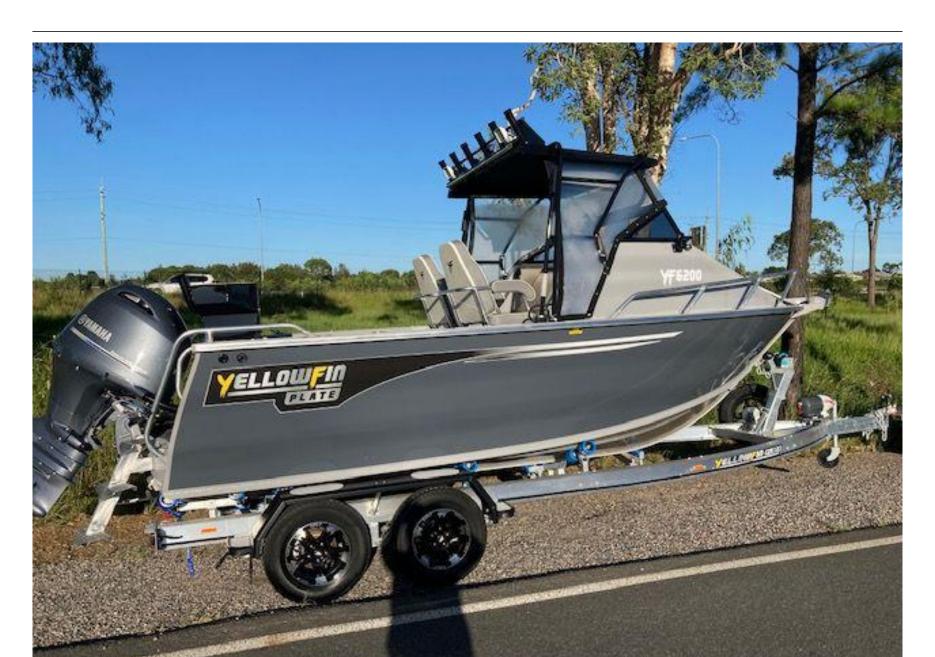

## Description

Yellowfin 6200 Cabin. Boat, Motor Trailer packages can be ordered to suit your needs Powered by Yamaha outboards. This is the heavy duty PLATE ALLOY HULL made by Quintrex. No matter the style of boating you are into, we can help. Call our staff today for a package deal.

\*Please note photos are for illustration purposes only, boat pictured may include options that are not standard.

Display Stock 2022 folding hard top ONE ONLY

Yellowfin 6200 Cuddy Cabin Folding Hard Top

2 Tone Paint, LIGHT GREY DARK GREY SIDE SHEETS

Yellowfin Alloy Trailer with Overide Brakes Tandom axle ( Now with Electric Hydraulic Brakes )

Front Side Clears

GPS / Sounder Garmin 95 SV UHD2

Cabin Incert Cushion

Powered by the Yamaha F150 Hp EFI 4 stroke FOURSTROKE

2 Multi-Function Digital Gauges

Dual Marine Batteries Isolating Switch

**USB Power Port** 

Sarca Anchor Kit Qld Boat Trailer Rego

GME GPS Style EPIRB

OFFSHORE Safety Gear including......5 Life Jackets, V-Sheet, Flares, Anchor with rope Chain, Mirror, 2 Retractable Paddles, Fire Extinguisher all with a water Proof Bag for storage. EPIRB INCLUDED