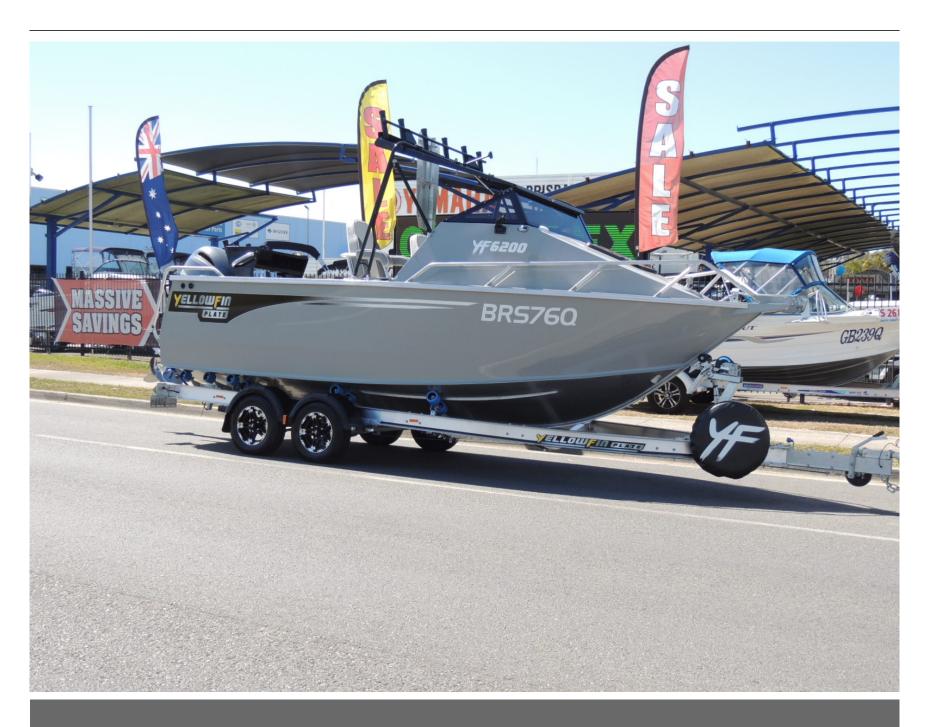

## 6200 YELLOWFIN FOLDING HARDTOP 2023 our Pack 4

\$113,590

## Description

Yellowfin 6200 Cabin. Boat, Motor Trailer packages can be ordered to suit your needs Powered by Yamaha outboards. This is the heavy duty PLATE ALLOY HULL made by Quintrex. No matter the style of boating you are into, we can help. Call our staff today for a package deal.

\*Please note photos are for illustration purposes only, boat pictured may include options that are not standard.

Our Pack 4 On Line on Water Package includes:

Yellowfin 6200 Cuddy Cabin Folding Hard Top

2 Tone Paint

Yellowfin Alloy Trailer with Tandom axle (Now with Electric Hydraulic Brakes)

Front Side Clears

Elite 9 Ti2

Fusion Stereo

Upgrade Yellowfin Cutting Board to Large Bait and Fishing Station

Hand Wash

Drum Winch

Cabin Incert Cushion

Trim Tabs

Platinum Pack includes: Spare Wheel Mounting Bracket ,Spare Wheel Cover, Cabin Carpeted Lining, LED Light Kit, Burley Bucket, Rear Dive Ladder, Sinker Cups, Rear Backrest and Lounge, Deck Wash, VHF Radio, Cabin Cushions, Cabin Back Rest, Transom Cutting Work Table, Coloured Sides,

Powered by the Yamaha F150 Hp EFI 4 stroke FOURSTROKE

2 Multi-Function Digital Gauges

Dual Marine Batteries Century Marine Pro 780 Isolating Switch

**USB Power Port** 

Email: online@brisbaneyamaha.com.au

Website: www.brisbaneboatsforsale.com.au