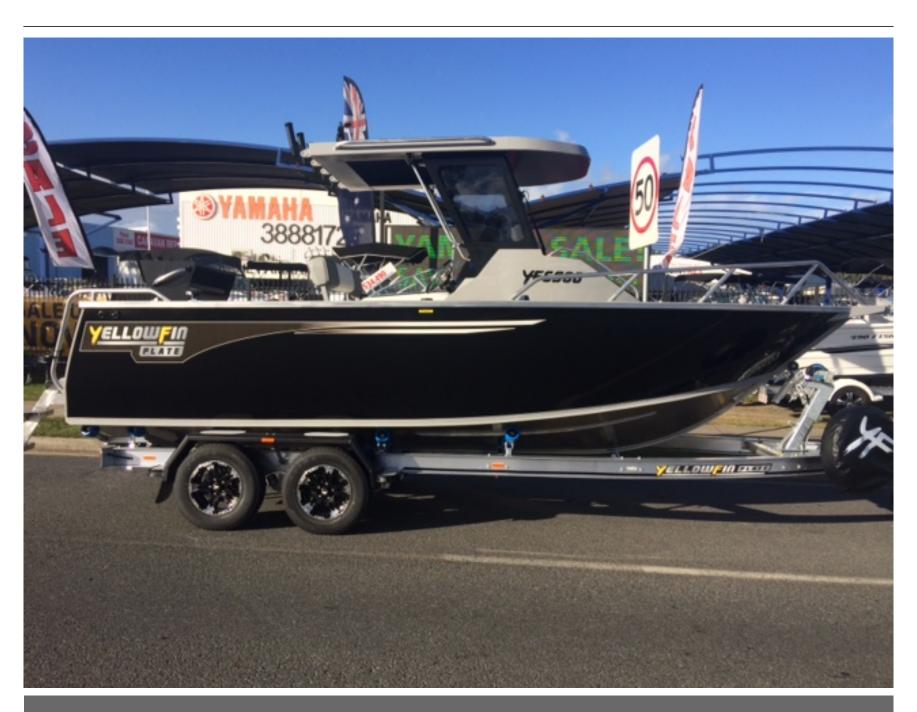

## Description

Check out the exciting new 6500 Yellowfin with a Yamaha F150 outboard on offer. This is the heavy duty PLATE ALLOY HULL made by Quintrex. This package comes with a great range of added features. The welded-rib structure and self-draining tread plate floor makes this ideal for the serious fisherman.

\*Please note photos are for illustration purposes only, boat pictured may include options that are not standard

Our Pack 1 on Line on Water Package includes the following

Yellowfin 6500 Centre Cabin Yellowfin Tandem Alloy Trailer with Roller Brakes Yamaha F150 Hp EFI X-Long Shaft 4 stroke Multi-function digital gauges Radio: GX750B VHF, 6ft Whip Black Rear Dive Ladder - 3 Step **USB Power Port PVC Backing Board** Sarca Anchor Kit Spare Wheel and Carrier