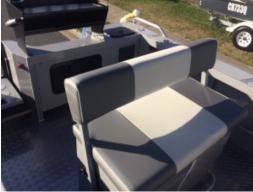

## Description

Check out the exciting new 6500 Yellowfin with a Yamaha F150 outboard on offer. This is the heavy duty PLATE ALLOY HULL made by Quintrex. This package comes with a great range of added features. The welded-rib structure and self-draining tread plate floor makes this ideal for the serious fisherman.

\*Please note photos are for illustration purposes only, boat pictured may include options that are not standard

Our Pack 1 on Line on Water Package includes the following

Yellowfin 6500 Centre Cabin Yellowfin Tandem Alloy Trailer with Roller Brakes Yamaha F150 Hp EFI X-Long Shaft 4 stroke Multi-function digital gauges Radio: GX750B VHF, 6ft Whip Black Rear Dive Ladder - 3 Step **USB Power Port PVC Backing Board** Sarca Anchor Kit Spare Wheel and Carrier