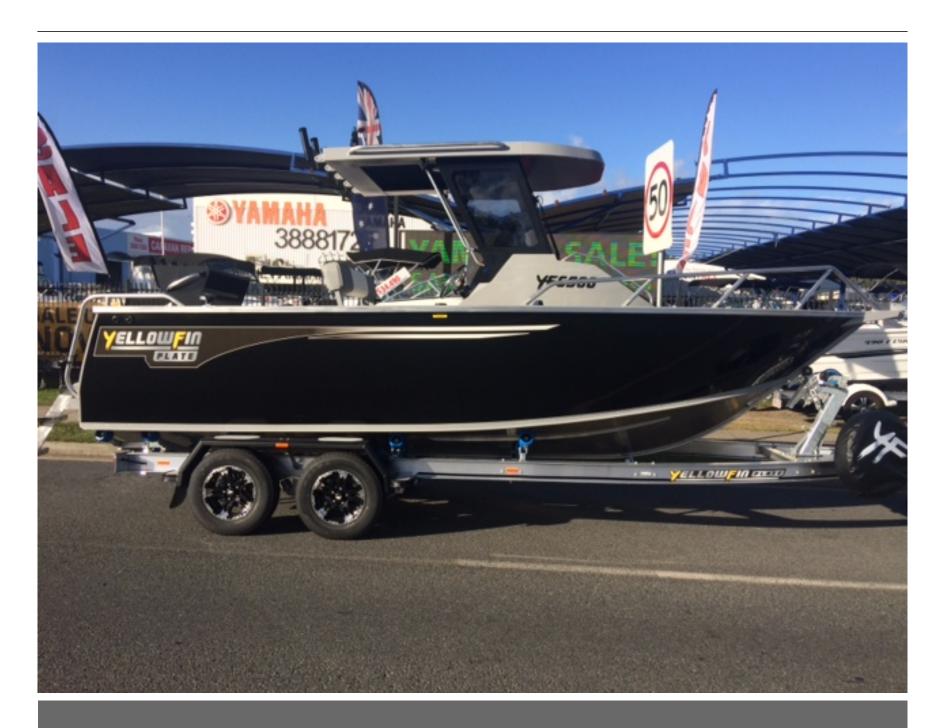

## 6500 YELLOWFIN Centre Cabin 150HP PACK 2

\$113,590

## Description

Check out the exciting new 6500 Yellowfin with a Yamaha F150 outboard on offer. This is the heavy duty PLATE ALLOY HULL made by Quintrex. This package comes with a great range of added features. The welded-rib structure and self-draining tread plate floor makes this ideal for the serious fisherman.

\*Please note photos are for illustration purposes only, boat pictured may include options that are not standard

Our Pack 2 on Line on Water Package includes the following

Yellowfin 6500 Centre Cabin (White Painted Hull)
Yellowfin Tandem Alloy Trailer with Roller Brakes
Yamaha F150 Hp EFI X-Long Shaft 4 stroke
ELITE-9 Ti2 Aus/NZ CMAP ard Embedded - No Transducer
Deck Wash
Cabin Cushions
Multi-function digital gauges
Radio: GX750B VHF, 6ft Whip Black
Rear Dive Ladder - 3 Step
USB Power Port