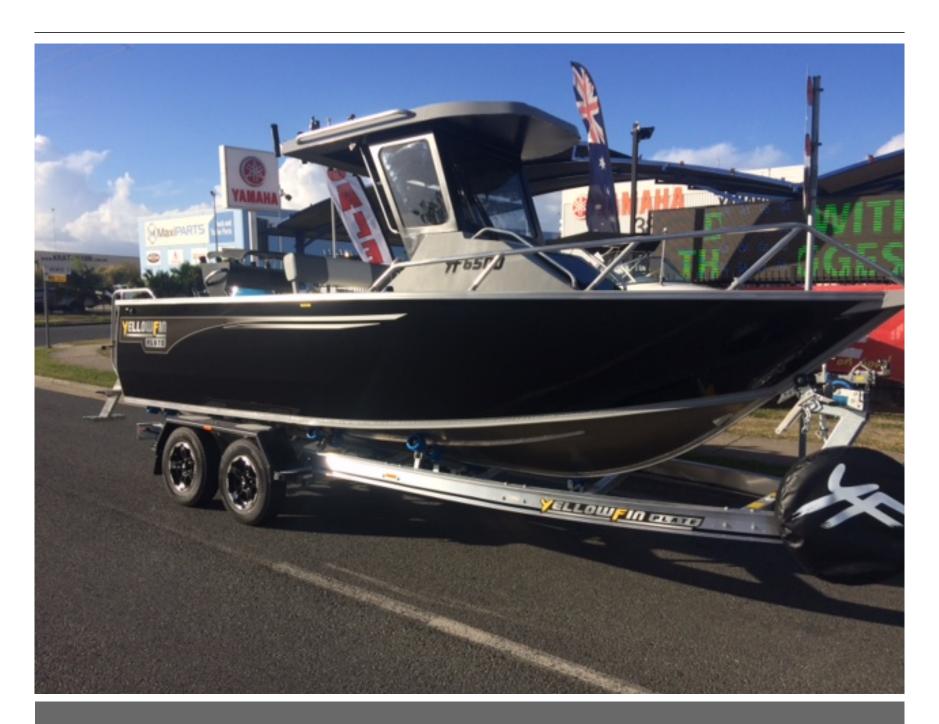

## 6500 YELLOWFIN Centre Cabin 150HP PACK 4

\$125,390

## Description

Rear Dive Ladder - 3 Step

Check out the exciting new 6500 Yellowfin with a Yamaha F150 outboard on offer. This is the heavy duty PLATE ALLOY HULL made by Quintrex. This package comes with a great range of added features. The welded-rib structure and self-draining tread plate floor makes this ideal for the serious fisherman.

\*Please note photos are for illustration purposes only, boat pictured may include options that are not standard

Our Pack 4 on Line on Water Package includes the following

Yellowfin 6500 Centre Cabin (Coloured Hull) Yellowfin Tandem Alloy Trailer with Roller Brakes Yamaha F150 Hp EFI X-Long Shaft 4 stroke Platinum Pack Fushion RA70N Sound System + EL602 Speakers 6 Drum Winch 600W (Muir) Free Fall. Inc 80mtrs Rope and 5mtrs Chain Feed Roller Cabin Carpeted Lining Simrad 12 GPS / Sounder Deck Wash Cabin Backrest LED Light Kit Burley Bucket Transom Cutting Board Cabin Cushions Multi-function digital gauges Radio: GX750B VHF, 6ft Whip Black