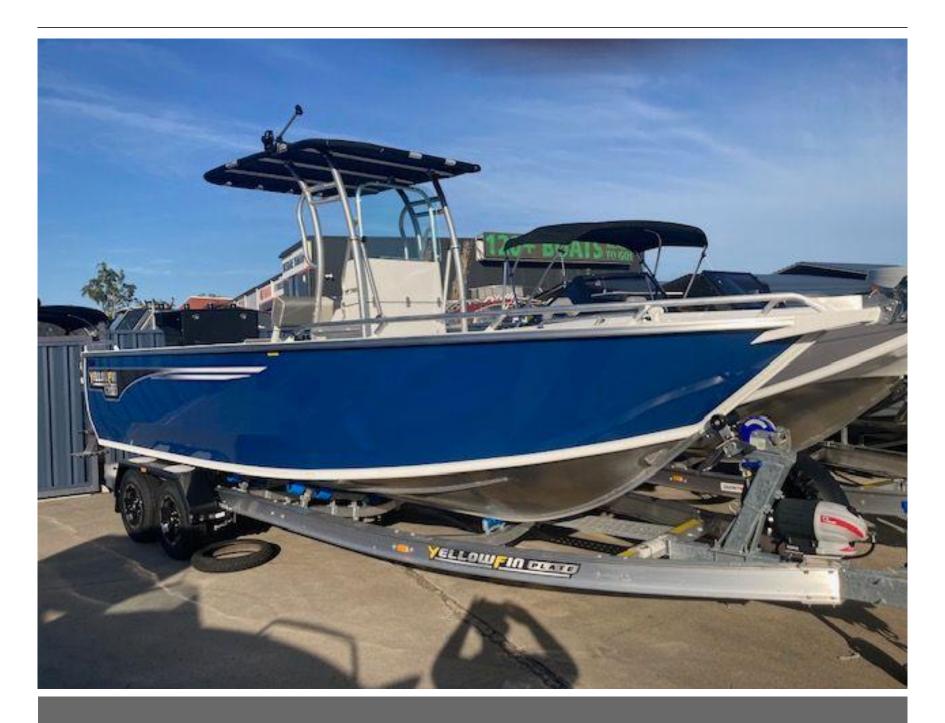

## 7000 Yellowfin Centre/Rear Console 200HP PACK 1

## Description

Check out the exciting new Centre/Rear Console 7000 Yellowfin with a Yamaha F200 outboard on offer. This package comes with a great range

features . With the welded-rib structure and self-draining tread plate floor makes this ideal for the serious fisherman.

Our on Line on Water Pack 1 includes

Yellowfin 7000 Centre/Rear Console (White Hull ) Yellowfin Tandem Alloy Trailer with Roller Brakes Yamaha F200 hp EFI X-Long Shaft 4 stroke 2 Multi-function digital gauges QL Trim Tabs Rear Dive Ladder Thruster Bow mount bracket Spare Wheel Bracket Dual Marine batteries and boxes with isolation switch GME MT600 Epirb Inshore safety gear pack in water proof bag for 4 including Life Jackets, V-Sheet, Flares, Anchor with rope Chain, Mirror, 2 Retractable Paddles and Fire Extinguisher QLD Registration - Boat and Trailer Plus all standard features Please Note that some of the images may include options that are not included in this package ! Please read the package listings.