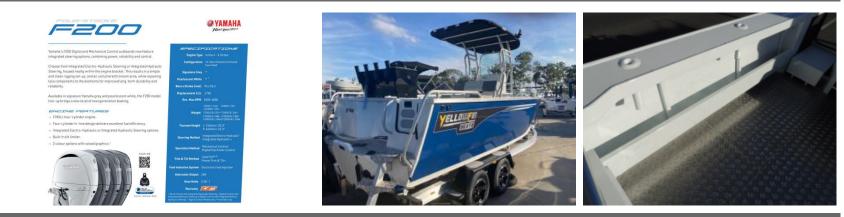

Our on Line on Water Pack 1 includes

Yellowfin 7000 Centre/Rear Console (White Hull ) Yellowfin Tandem Alloy Trailer with Roller Brakes Yamaha F200 hp EFI X-Long Shaft 4 stroke 2 Multi-function digital gauges QL Trim Tabs Rear Dive Ladder Thruster Bow mount bracket Spare Wheel Bracket Dual Marine batteries and boxes with isolation switch GME MT600 Epirb Inshore safety gear pack in water proof bag for 4 including Life Jackets, V-Sheet, Flares, Anchor with rope Chain, Mirror, 2 Retractable Paddles and Fire Extinguisher QLD Registration - Boat and Trailer Plus all standard features Please Note that some of the images may include options that are not included in this package ! Please read the package listings.