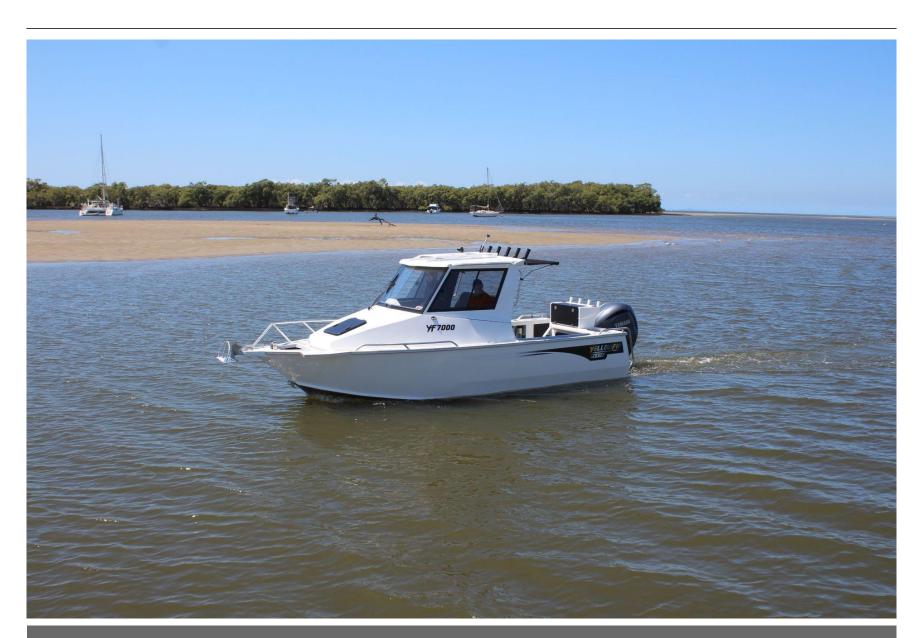

## 7600 YELLOWFIN SOUTHERNER HARDTOP F225HP PACK 2

\$138,890

## Description

Check out the exciting new hardtop 7600 Yellowfin with a Yamaha F225 outboard on offer. This package is a great start into the offshore fishing boat market with plenty of options to add as you so desire. With 6mm plate bottomsheets, 5mm transom material and 4mm side sheets, the 7600 is built strong for ultimate protection from the elements. The welded-rib structure and self-draining tread plate floor makes this ideal for the serious fisherman.

Our Pack 2 on Line on Water Package includes the following:

Yellowfin 7600 Cuddy Cabin Hard Top (White Hull) The wrap is Extra Yellowfin Alloy Trailer with Brakes Tandem axle Yamaha F225 EFI X-Long Shaft 4 stroke Cabin Backrest and Cushions