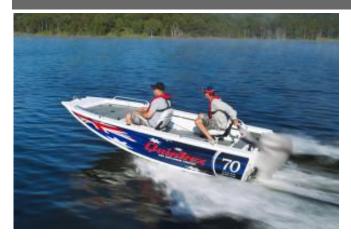

## NEW 2023 QUINTREX F420 EXPLORER TROPHY TILLER WITH F40 FOURSTROKE FOR SALE

This new Quintrex F420 Explorer Trophy is perfect for Estuary and lake fishing, with the Quintrex Fighter series hull, for stability and a softer ride Ideally suited to Bream, Bass, and fresswater species with front and rear cast decks, fully carpeted, wide side decks, and painted white hull

### Standard inclusions

Standard inclusions
Quintrex Fighter series hull, V nose
Carpeted plywood floor, extra marine sealant added
Front and rear cast decks, carpeted, with storage under and hatches fuel tank and battery rack
2 x Angler sport Seats with pedestals and floor spigots welded
Painted white with stripes
Low bow and aft hand and bow rails
2 x Rodholders
Side decks extruded and fully welded
Transducer bracket
Engine splash well