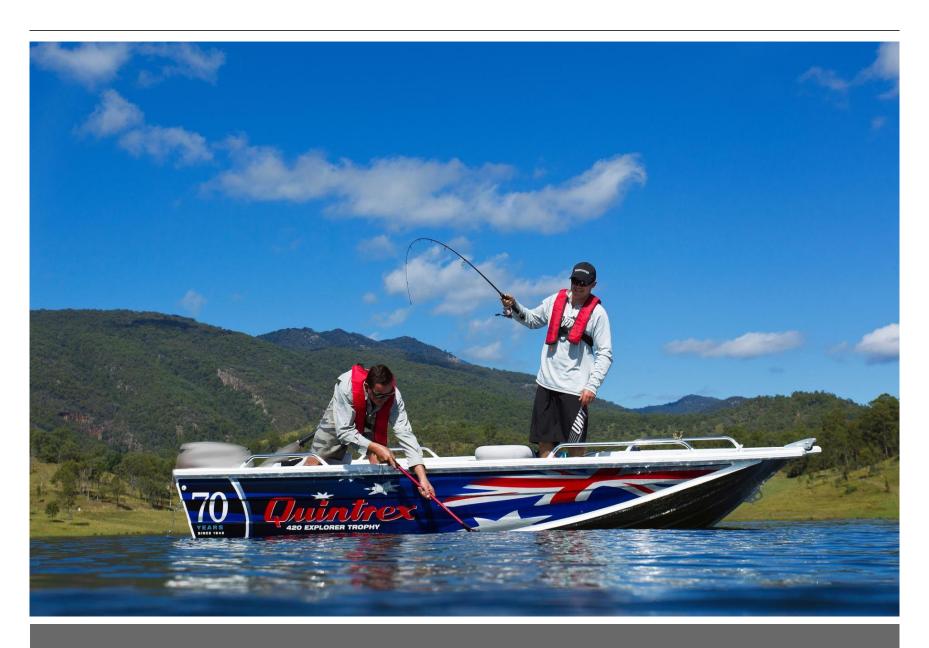

## NEW 2023 QUINTREX F420 EXPLORER TROPHY TILLER WITH F40 FOURSTROKE FOR SALE

This new Quintrex F420 Explorer Trophy is perfect for Estuary and lake fishing, with the Quintrex Fighter series hull, for stability and a softer ride Ideally suited to Bream, Bass, and fresswater species with front and rear cast decks, fully carpeted, wide side decks, and painted white hull

### Standard inclusions

Standard inclusions
Quintrex Fighter series hull, V nose
Carpeted plywood floor, extra marine sealant added
Front and rear cast decks, carpeted, with storage under and hatches fuel tank and battery rack
2 x Angler sport Seats with pedestals and floor spigots welded
Painted white with stripes
Low bow and aft hand and bow rails
2 x Rodholders
Side decks extruded and fully welded
Transducer bracket
Engine splash well