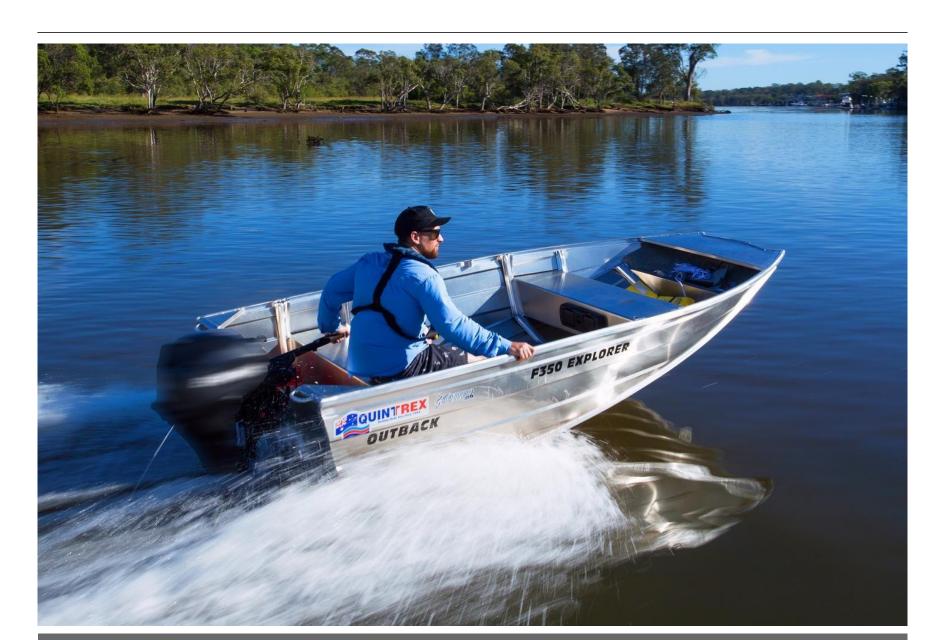

## Description

This new Quintrex F350 Outback Explorer package is powered by a Yamaha 4 stroke outboard, ideal for poking around our rivers, Creeks Dams. Offering a very stable boating package.

Our on Line on Water Pack 2 includes:

Quintrex F350 Outback Explorer Short Shaft Telwater Alloy Trailer with 13 wheels Yamaha F15SMHA Yamaha 24 fuer tank Smooth water Safety gear Qld Boat Trailer Rego

Some of our pictures may show extras that are not included in this package deal.