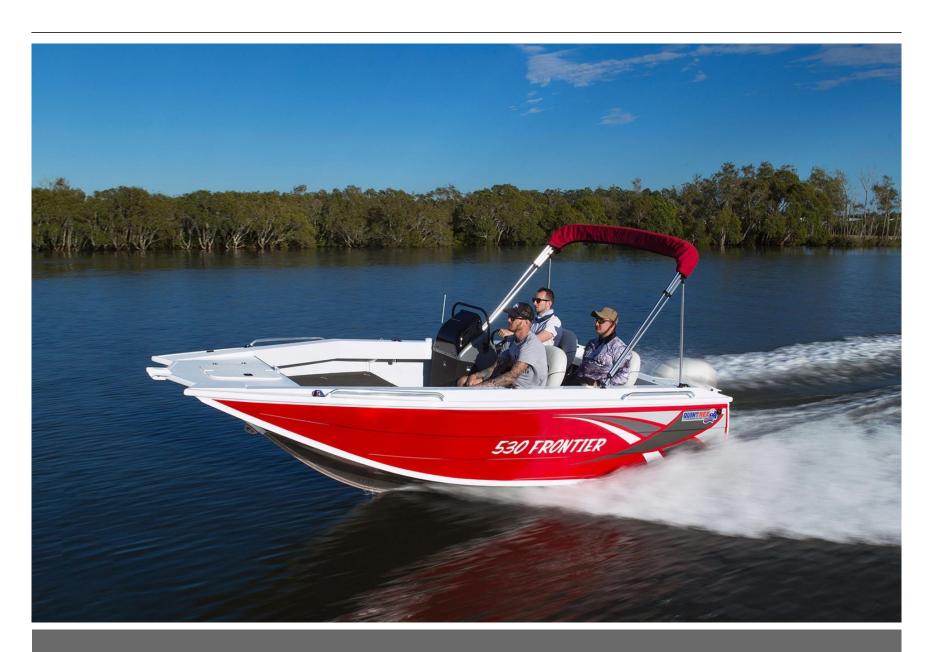

### NEW QUINTREX 530 FRONTIER WITH F115 YAMAHA FOR SALE

This new Quintrex 530 Frontier side console is ideal for family and fishing use, with a great presence on the water

The new Apex hull gives you a larger wetted surface area, with a soft dry, safe ride, and more buoyancy

Powered with Yamaha's legendary 115hp 4 stroke you won't go wrong

#### Standard inclusions

Apex hull, Fully welded topdecks with stainless steel rodholders, LED navigation lights, Frontier side console, Live bait tank, 3 X Quintrex bass sport seats on pedestals, 2 X Transducer brackets, Anchorwell hatch, Carpeted floor, 85 ltr fueltank, Pole mount insert in full transom, Underfloor storage, Scupper drains in floor, GME VHF radio and ariel, Painted with stripes, Stainless folding ladder on transom