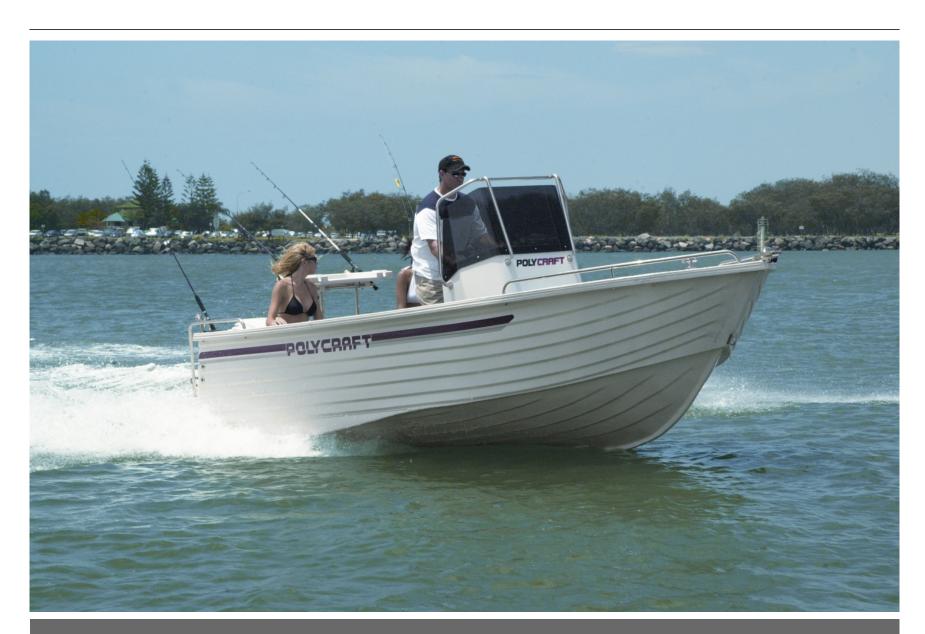

## POLYCRAFT 530 Centre Console powered by a F115 HP PACK 1

\$53,490

The 5.30

Warrior Centre Console provides the best of both worlds as a versatile fishing/ family boat.

Fish offshore for the big ones one day, and then pack a picnic lunch and get away to your favourite spot the next.

The 5.30 Warrior Centre Console boasts an impressive 2.40 metre beam, high sides and a user friendly layout for offshore fishing or family trips in the river.

The deep V hull design has incorporated reverse chines for awesome on water performance and incredible stability at rest.