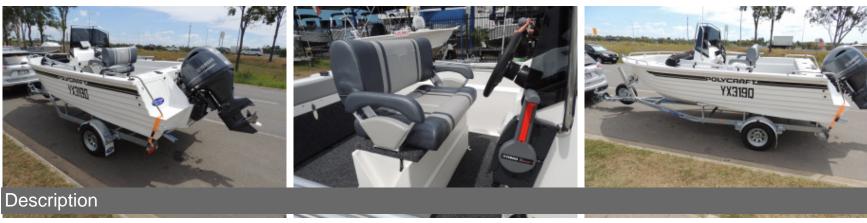

Our Pack 1 on Line on-water package includes:

530 Polycraft Centre Console Braked Single Axle Galvanized Trailer Yamaha F115 hp EFI 4 Stroke 2 Multi-Function Gauges Twin USB Charge Station Bow Thruster Mounting Plate **Boarding Ladder** Single Battery Nav Lights Bilge Pump Fitted Qld Boat and Trailer rego Inshore Water safety gear Swivel Up Jockey wheel Fuel Filter 130 Litre Tank Tie Down Straps Yamaha Motor Support