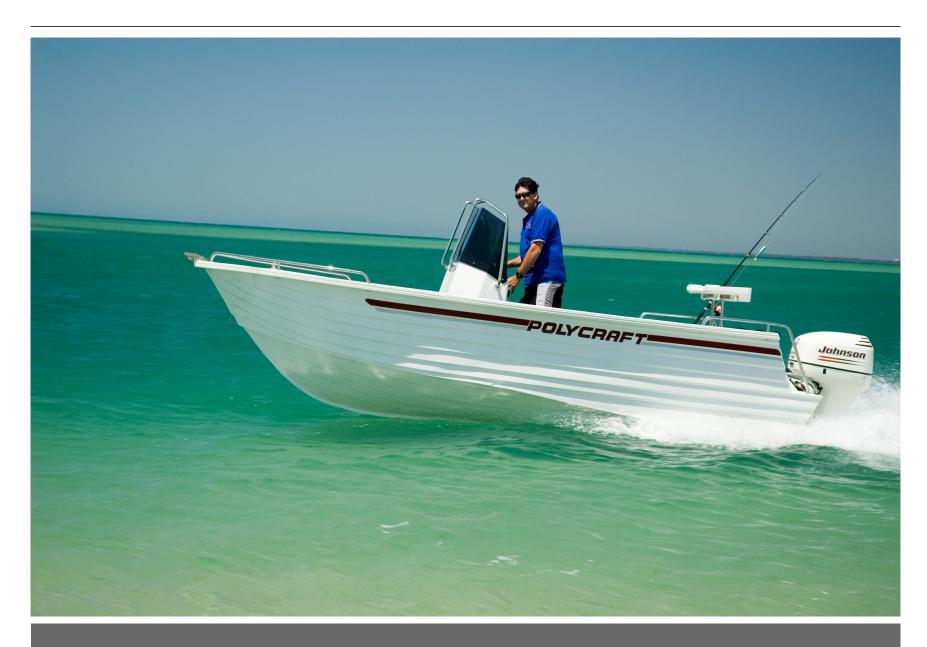

## POLYCRAFT 530 Centre Console powered by a F130 HP PACK 4

\$68,390

The 5.30 Warrior Centre Console provides the best of both worlds as a versatile fishing/ family boat.

Fish offshore for the big ones one day, and then pack a picnic lunch and get away to your favourite spot the next.

The 5.30 Warrior Centre Console boasts an impressive 2.40 metre beam, high sides and a user friendly layout for offshore fishing or family trips in the river.

The deep V hull design has incorporated reverse chines for awesome on water performance and incredible stability at rest.