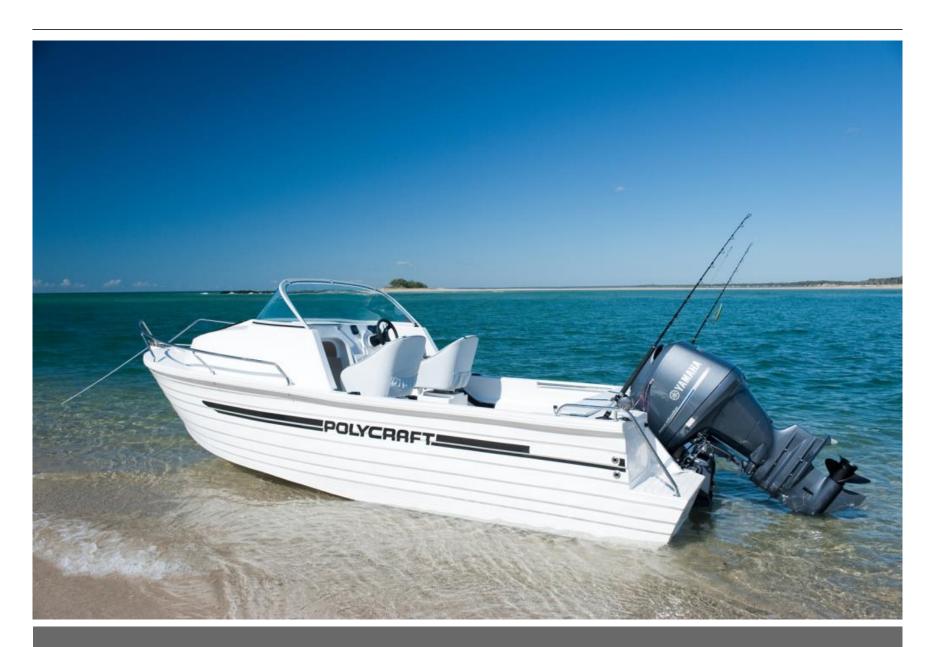

## POLYCRAFT 530 Cuddy Cabin powered by a F115 HP PACK 1 \$55,190

The 5.30 Warrior Cuddy Cabin provides the best of both worlds as a versatile fishing/ family boat.

Fish offshore for the big ones one day, and then pack a picnic lunch and get away to your favourite spot the next.

The 5.30 Warrior Cuddy Cabin boasts an impressive 2.40 metre beam, high sides and a user friendly layout for offshore fishing or family trips in the river.

The deep V hull design has incorporated reverse chines for awesome on water performance and incredible stability at rest.

Our Pack 1 on Line on-water package includes:

530 Polycraft Cuddy Cabin
Braked Single Axle Galvanized Trailer
Yamaha F115 hp EFI 4 Stroke
2 Multi-Function Gauges
Boarding Ladder
Battery Box
Nav Lights
Bilge Pump Fitted
Qld Boat and Trailer rego
Inshore Water safety gear
Swivel Up Jockey wheel
Fuel Filter
130 Litre Tank
Tie Down Straps
Yamaha Motor Support