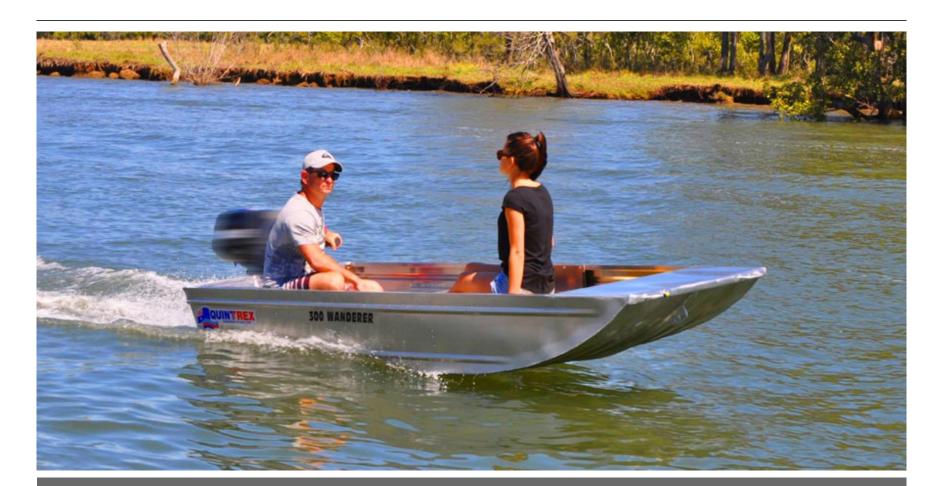

## Quintrex 300 Wanderer Car Topper

\$1,720

## Description

Great Semi Flat bottom Punt!

This 300 Quintrex Wanderer car topper Offered here as a HULL only.

Weight is only 46Kg

Width is 1295 mm

lenght is 3070 mm

What more can I say rated to 2 Adults 6 hp outboard motor.