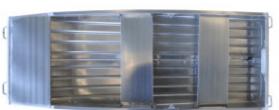

## Description

Great Semi Flat bottom Punt!

This 300 Quintrex Wanderer car topper Offered here as a HULL only.

Weight is only 46Kg

Width is 1295 mm

lenght is 3070 mm

What more can I say rated to 2 Adults 6 hp outboard motor.