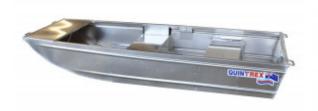

## Description

Great Semi Flat bottom Punt!

This 300 Quintrex Wanderer car topper Offered here as a HULL only.

Weight is only 46Kg

Width is 1295 mm

lenght is 3070 mm

What more can I say rated to 2 Adults 6 hp outboard motor.