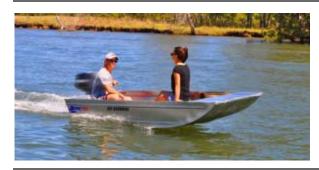

## Description

Great Semi Flat bottom Punt!

This 300 Quintrex Wanderer car topper Yamaha 4 Hp 4 Stroke

Weight is only 46Kg

Width is 1295 mm

lenght is 3070 mm

What more can I say rated to 2 Adults 6 hp outboard motor.