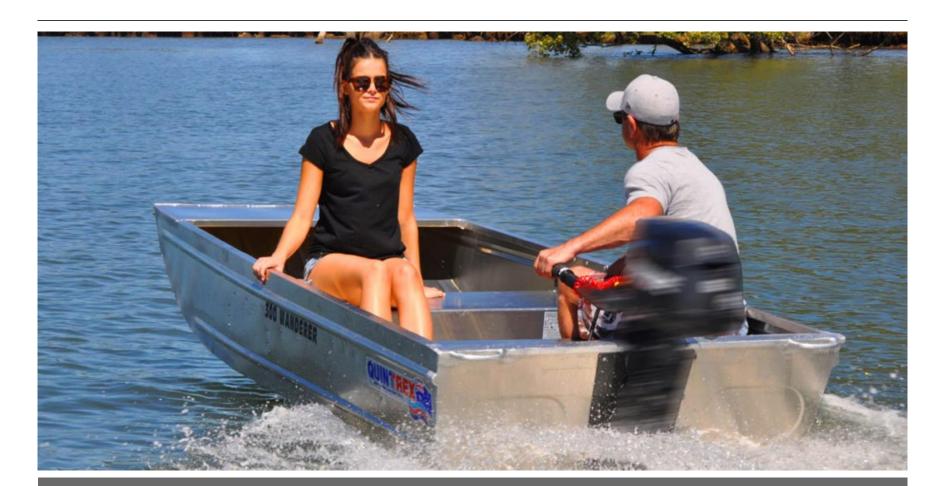

## Description

Great Semi Flat bottom Punt!

This 300 Quintrex Wanderer car topper Yamaha 4 Hp 4 Stroke

Weight is only 46Kg

Width is 1295 mm

lenght is 3070 mm

What more can I say rated to 2 Adults 6 hp outboard motor.