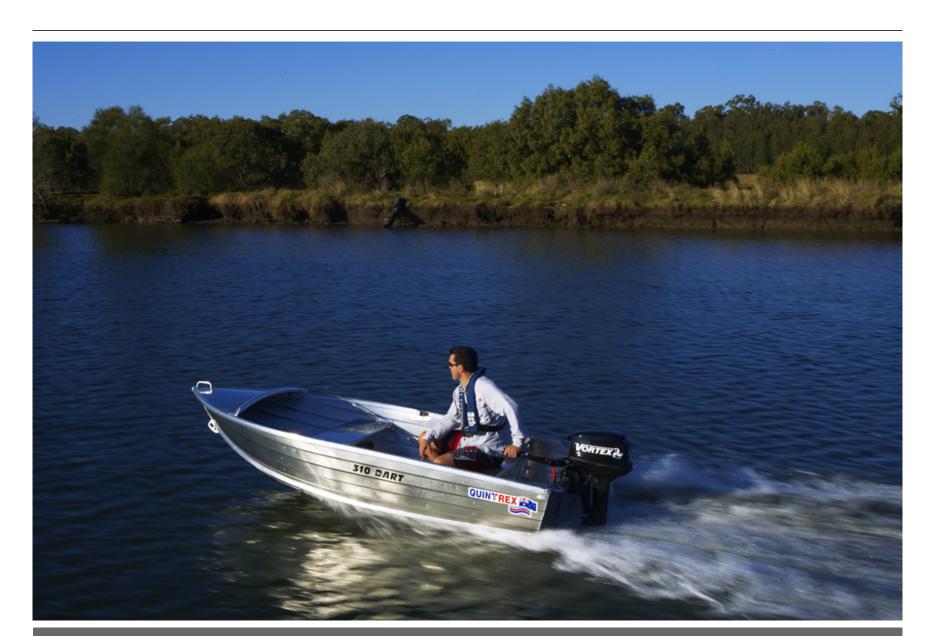

## Description

This 310 Quintrex Dart is offered here as a bare Hull Only...

The 310 Dart is an ideal boat for the first time boat owner. Easy to use, easy to clean, easy to handle.

Built on strong 1.35mm clinker pressed side sheets, this well constructed model is light for easy handling. Weighing in at only 61kg, don't be fooled by it's size, this is one sturdy little tinnie. This is an easy boat to get started in or stay in!

SPECIFICATIONS

Beam: 1.41m

Bottomsides: 1.35mm

Depth: 0.74m

Height on Trailer: 1.30m

Length Maximum: 3.21m

Length of Hull: 3.21m

Length on Trailer: 4.63m