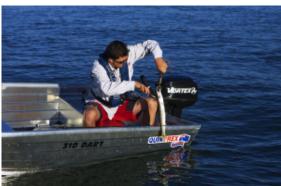

## Description

This 310 Quintrex Dart is offered here as a bare Hull Only...

The 310 Dart is an ideal boat for the first time boat owner. Easy to use, easy to clean, easy to handle.

Built on strong 1.35mm clinker pressed side sheets, this well constructed model is light for easy handling. Weighing in at only 61kg, don't be fooled by it's size, this is one sturdy little tinnie. This is an easy boat to get started in or stay in!