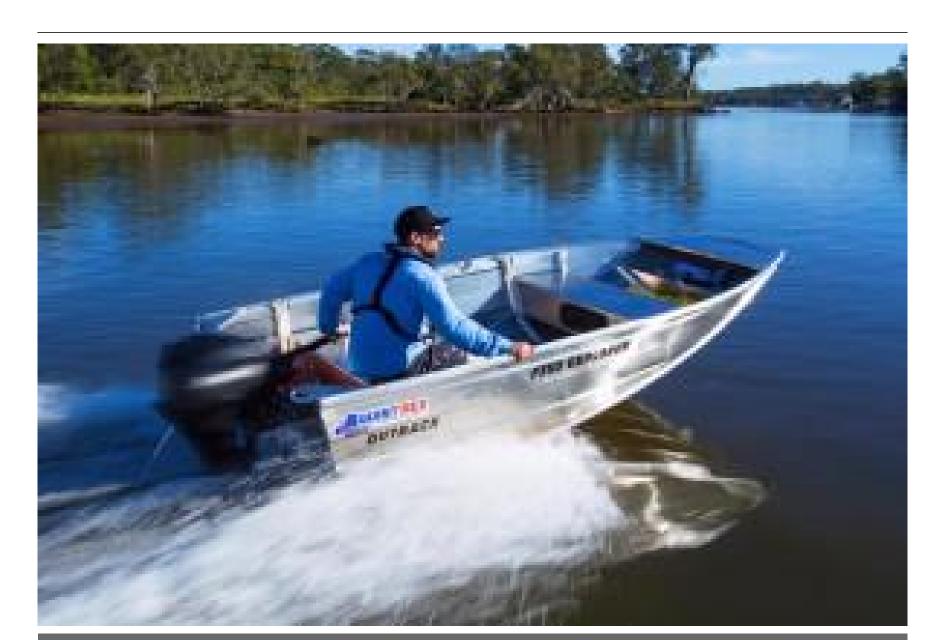

## Description

This 310 Quintrex Dart is offered here as a bare Hull Only...

The 310 Dart is an ideal boat for the first time boat owner. Easy to use, easy to clean, easy to handle.

Built on strong 1.35mm clinker pressed side sheets, this well constructed model is light for easy handling. Weighing in at only 61kg, don't be fooled by it's size, this is one sturdy little tinnie. This is an easy boat to get started in or stay in!