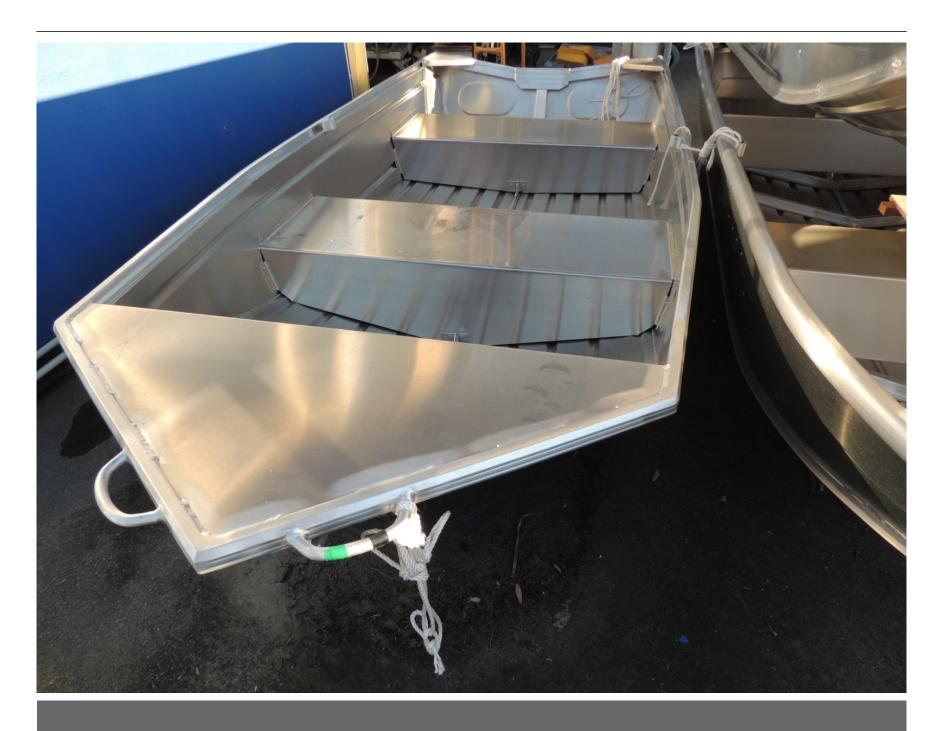

Quintrex 360 Wanderer Car Topper

\$2,420

Description

This 360 Quintrex Wanderer Car Topper is one fantastic little boat

Please note that stock is hard to get and sell's very fast, please Phone before you make the trip ! 07 3888 1727

We offer it here as a HULL only...

Lenght 3600 mm

Width 1390 mm

Weight 53 Kg

Max horse power 10

Rated to 2 Adults

We carry a full range of the Quintrex car toppers and most of the Tinnie range.

So pop on our and inspect the range of Quintrex Tinnies.