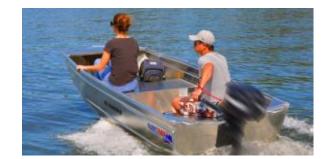

## Description

This 360 Quintrex Wanderer Car Topper is one fantastic little boat

Please note that stock is hard to get and sell's very fast, please Phone before you make the trip! 07 3888 1727

We offer it here as a HULL and Motor Yamaha F6SMHA QLD Rego

Lenght 3600 mm

Width 1390 mm

Weight 53 Kg

Max horse power 10

Rated to 2 Adults

We carry a full range of the Quintrex car toppers and most of the Tinnie range.

So pop on our and inspect the range of Quintrex Tinnies.