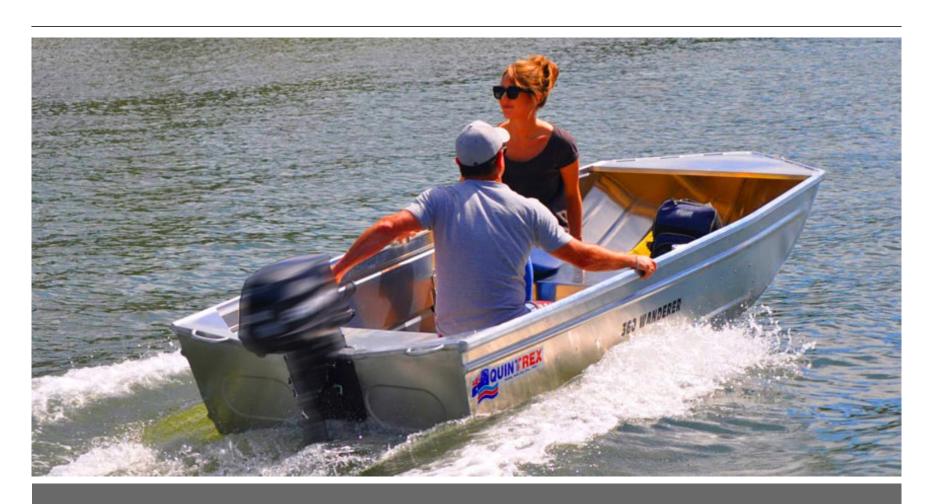

## Quintrex 360 Wanderer Car Topper

\$4.700

## Description

This 360 Quintrex Wanderer Car Topper is one fantastic little boat

Please note that stock is hard to get and sell's very fast, please Phone before you make the trip! 07 3888 1727

We offer it here as a HULL and Motor Yamaha F6SMHA QLD Rego

Lenght 3600 mm

Width 1390 mm

Weight 53 Kg

Max horse power 10

Rated to 2 Adults

We carry a full range of the Quintrex car toppers and most of the Tinnie range.

So pop on our and inspect the range of Quintrex Tinnies.