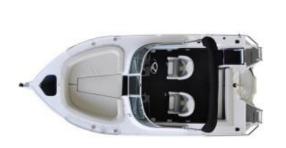

## Description

Great Family boating made easy with a Quintrex 540 Cruiseabout Bow Rider. This package is very much an all rounder. Can be a fishing boat one minute or just a great cruising day boat the next, or take the children out the Dams or Lakes and spend the day trying to Kill each other on the Wakeboard or skies or Tubes or whatever your toy selection might be, Quintrex Aluminum boats make the right boat for you.

Check out this great new Quintrex 540 Cruiseabout Bow Rider teamed with Yamaha's 115 hp 4 stroke. A new Raised Top Deck creates the optimum driving position for the skipper with improved visibility while the new rear folding loung means there is no need to compromise between relaxing and fishing, the lounge simply folds flush against the transom to maximise fishing room when needed.

Our online on water Pack 1 includes:

Quintrex 540 Cruiseabout (White)
Quintrex Braked Alloy Trailer
Yamaha 115 Hp Yamaha 4 stroke with Electric Start Trim Tilt
Smooth sides
Bow Cushions Backrest
Folding Rear Lounge Backrest
Bimini Top
2 Yamaha Multi Function Digital gauges
Alloy Prop
Hydraulic Steering
Water separating Fuel Filter
Nav Lights Bilge Pump Isolating switch
Qld Boat Trailer Rego
In Shore Safety Gear
Tie Downs Safety Chain