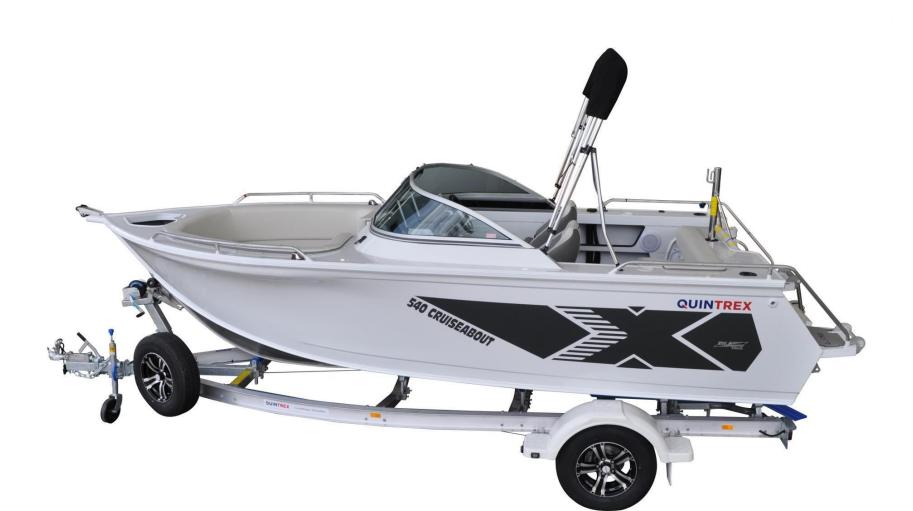

## Description

Great Family boating made easy with a Quintrex 540 Cruiseabout Bow Rider. This package is very much an all rounder. Can be a fishing boat one minute or just a great cruising day boat the next, or take the children out the Dams or Lakes and spend the day trying to Kill each other on the Wakeboard or skies or Tubes or whatever your toy selection might be, Quintrex Aluminum boats make the right boat for you.

Check out this great new Quintrex 540 Cruiseabout Bow Rider teamed with Yamaha's 115 hp 4 stroke. A new Raised Top Deck creates the optimum driving position for the skipper with improved visibility while the new rear folding loung means there is no need to compromise between relaxing and fishing, the lounge simply folds flush against the transom to maximise fishing room when needed.

Our online on water Pack 1 includes:

Quintrex 540 Cruiseabout (White)
Quintrex Braked Alloy Trailer
Yamaha 115 Hp Yamaha 4 stroke with Electric Start Trim Tilt
Smooth sides
Bow Cushions Backrest
Folding Rear Lounge Backrest
Bimini Top
2 Yamaha Multi Function Digital gauges
Alloy Prop
Hydraulic Steering
Water separating Fuel Filter
Nav Lights Bilge Pump Isolating switch
Qld Boat Trailer Rego
In Shore Safety Gear
Tie Downs Safety Chain