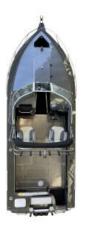

This new Quintrex 690 Trident Soft Top is the largest that they make what a boat!

Our Pack 1 on line on Water package includes:

690 Quintrex Trident Soft Top (White Hull Priced pictures are only for show) Alloy Braked Trailer Quintrex Catch Release loading System Spare Alloy Mag wheel Yamaha 225 Hp EFI 4 strokeSpare Wheel and Carrier Digital Gauge Stainless Steel Prop Bimini and Env **Dual Batteries Isolating Switch** Live Bait Tank Plumbed Kill Tank Plumbed **Burley Bucket** Fuel Filter Qld Boat Trailer Rego Safety Gear for inshore waters All Quintrex Standard inclusions