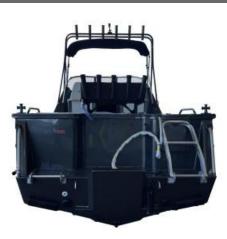

This new Quintrex 690 Trident Soft Top is the largest that they make what a boat!

Our Pack 1 on line on Water package includes:

690 Quintrex Trident Soft Top (White Hull Priced pictures are only for show) Alloy Braked Trailer Quintrex Catch Release loading System Spare Alloy Mag wheel Yamaha 225 Hp EFI 4 strokeSpare Wheel and Carrier Digital Gauge Stainless Steel Prop Bimini and Env **Dual Batteries Isolating Switch** Live Bait Tank Plumbed Kill Tank Plumbed **Burley Bucket** Fuel Filter Qld Boat Trailer Rego Safety Gear for inshore waters All Quintrex Standard inclusions