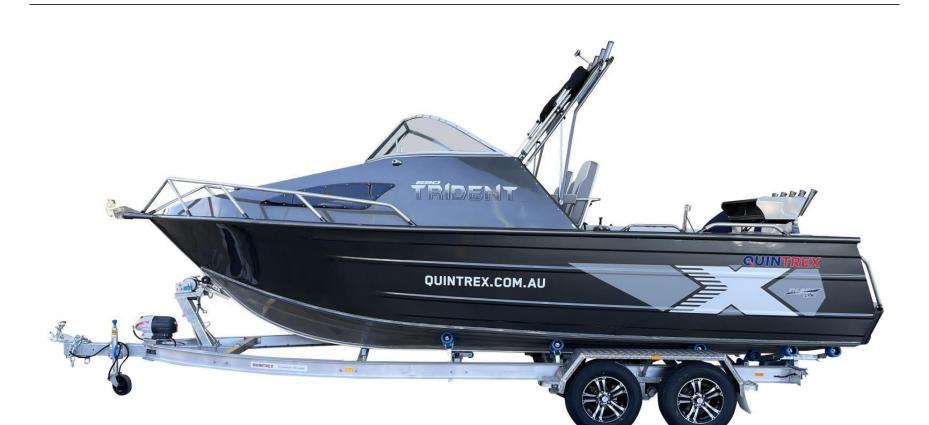

## QUINTREX 690 TRIDENT F225 hp Pack 1

\$111,290

## Description

This New Quintrex 690 Trident is a great fishing rig, capable of Off Shore, giving you a soft dry ride. We are offering this package as a start up, all you need to do is to supply us your electronics and we will fit them for you, or allow us to quote on your needs.

This new Quintrex 690 Trident Soft Top is the largest that they make what a boat!

Our Pack 1 on line on Water package includes:

690 Quintrex Trident Soft Top (White Hull Priced pictures are only for show) Alloy Braked Trailer Quintrex Catch Release loading System Spare Alloy Mag wheel Yamaha 225 Hp EFI 4 strokeSpare Wheel and Carrier Digital Gauge Stainless Steel Prop Bimini and Env **Dual Batteries Isolating Switch** Live Bait Tank Plumbed Kill Tank Plumbed **Burley Bucket** Fuel Filter Qld Boat Trailer Rego Safety Gear for inshore waters All Quintrex Standard inclusions