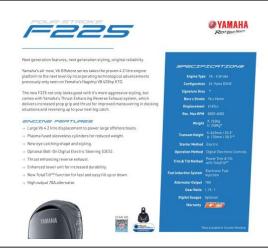

This new Quintrex 690 Trident Soft Top is the largest that they make what a boat!

Our Pack 1 on line on Water package includes:

690 Quintrex Trident Soft Top (White Hull Priced pictures are only for show) Alloy Braked Trailer Quintrex Catch Release loading System Spare Alloy Mag wheel Yamaha 225 Hp EFI 4 strokeSpare Wheel and Carrier Digital Gauge Stainless Steel Prop Bimini and Env **Dual Batteries Isolating Switch** Live Bait Tank Plumbed Kill Tank Plumbed **Burley Bucket** Fuel Filter Qld Boat Trailer Rego Safety Gear for inshore waters All Quintrex Standard inclusions