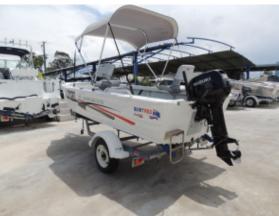

## Description

USED 2012 QUINTREX 420 EXPLORER TROPHY FOR SALE

This used Quintrex 420 Explorer trophy is a great fishing boat, suited to lake and estuary, and bream and bass fisherman

Fitted with a Bimini, and sounder, with spare wheel and walkway on trailer

Suzuki 30 hp outboard with electric start

All in very good condition

Call Brisbane Yamaha 07 3888 1727