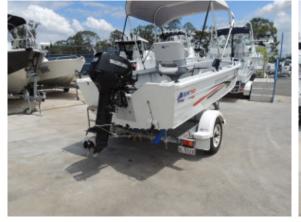

## Description

USED 2012 QUINTREX 420 EXPLORER TROPHY FOR SALE

This used Quintrex 420 Explorer trophy is a great fishing boat, suited to lake and estuary, and bream and bass fisherman

Fitted with a Bimini, and sounder, with spare wheel and walkway on trailer

Suzuki 30 hp outboard with electric start

All in very good condition

Call Brisbane Yamaha 07 3888 1727