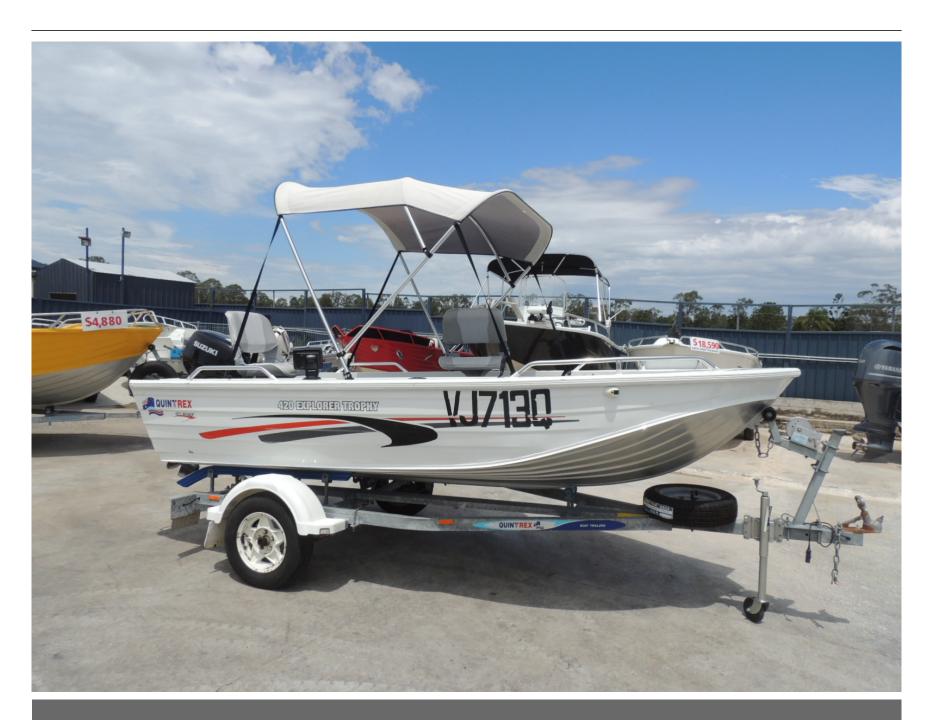

## USED 2012 QUINTREX 420 EXPLORER TROPHY FOR SALE

10,490.00

## Description

USED 2012 QUINTREX 420 EXPLORER TROPHY FOR SALE

This used Quintrex 420 Explorer trophy is a great fishing boat, suited to lake and estuary, and bream and bass fisherman

Fitted with a Bimini, and sounder, with spare wheel and walkway on trailer

Suzuki 30 hp outboard with electric start

All in very good condition

Call Brisbane Yamaha 07 3888 1727