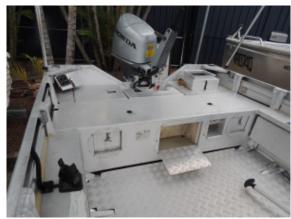

## Description

USED 2008 QUINTREX 420 EXPLORER FOR SALEWITH 2015 30HP HONDA FOURSTROKE TILLER STEER, ELECTRIC START, POWER TRIMALLOY FLOOR AND DECKSManufacturer warranty on this motorThis used Quintrex 420 Explorer is a great boat, ideal for the fisherman, lakes, estuary, river and bayAlloy floor provides durabilityIncludes Humminbird 597 GPS comboSplash wellNav lightsBiminiPresenting in good condition, fishing rigs like this never hang aroundCall Brisbane Yamaha today, 07 3888 1727NOTE: We do not quote or sell new Quintrex Packages interstate, due to our extended warranty and high level of customer service.