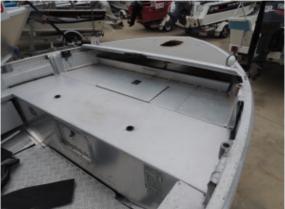

## Description

USED 2008 QUINTREX 420 EXPLORER FOR SALEWITH 2015 30HP HONDA FOURSTROKE TILLER STEER, ELECTRIC START, POWER TRIMALLOY FLOOR AND DECKSManufacturer warranty on this motorThis used Quintrex 420 Explorer is a great boat, ideal for the fisherman, lakes, estuary, river and bayAlloy floor provides durabilityIncludes Humminbird 597 GPS comboSplash wellNav lightsBiminiPresenting in good condition, fishing rigs like this never hang aroundCall Brisbane Yamaha today, 07 3888 1727NOTE: We do not quote or sell new Quintrex Packages interstate, due to our extended warranty and high level of customer service.