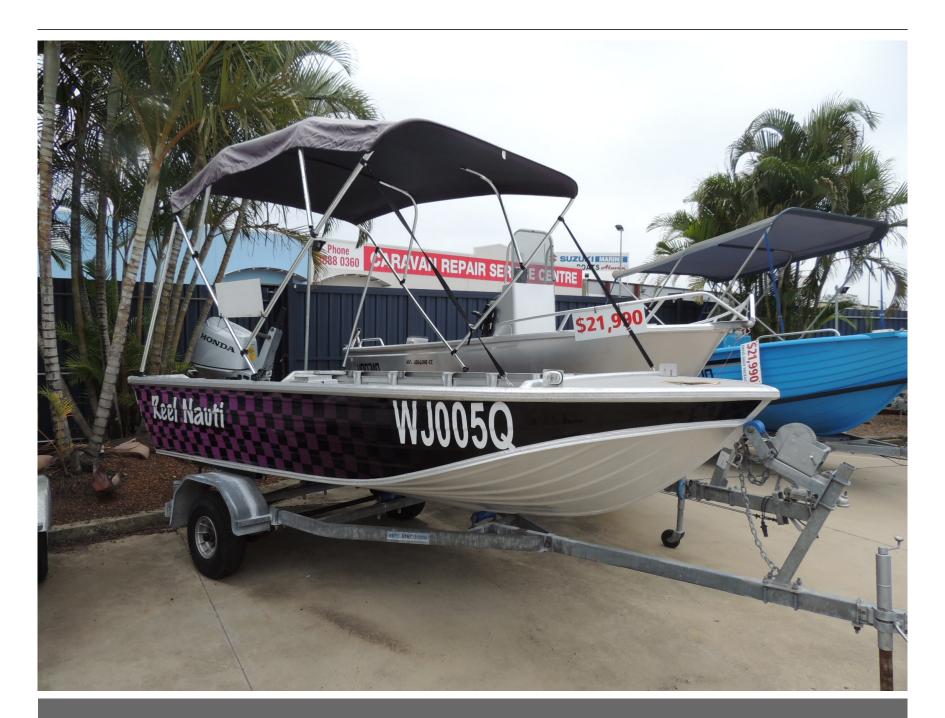

## Description

USED 2008 QUINTREX 420 EXPLORER FOR SALEWITH 2015 30HP HONDA FOURSTROKE TILLER STEER, ELECTRIC START, POWER TRIMALLOY FLOOR AND DECKSManufacturer warranty on this motorThis used Quintrex 420 Explorer is a great boat, ideal for the fisherman, lakes, estuary, river and bayAlloy floor provides durabilityIncludes Humminbird 597 GPS comboSplash wellNav lightsBiminiPresenting in good condition, fishing rigs like this never hang aroundCall Brisbane Yamaha today, 07 3888 1727NOTE: We do not quote or sell new Quintrex Packages interstate, due to our extended warranty and high level of customer service.